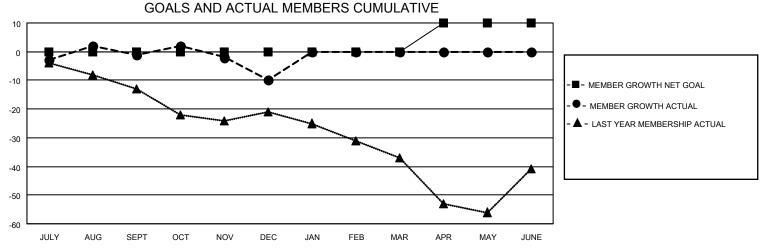

| - 0<br>0 | 18<br>31  | 18<br>40         |
| OCT/NOV/DEC<br>JAN/FEB/MAR  | 0           | 0         | 0             | OCT/NOV/DEC<br>JAN/FEB/MAR     | 0        | 0         | 0                |
| APR/MAY/JUNE                | 1           | 0         | 0             | APR/MAY/JUNE                   | 10       | 0         | 0                |
|                             | GOALS       | AND ACTUA | L NEW CLUBS C | UMULATIVE                      |          |           |                  |
| 1                           |             |           |               | <del>-</del>                   |          |           |                  |
| 1                           | GOALS       | AND ACTUA | L NEW CLUBS C | UMULATIVE                      |          |           |                  |





| DROPPED CLUBS: 1 |    | 14 CLUBS OF 52 ADDED 1 OR<br>MORE NEW MEMBERS | GENDER DISTRIBUTION                 |                              |  |
|------------------|----|-----------------------------------------------|-------------------------------------|------------------------------|--|
|                  |    | WORL NEW WEWBERG                              | MALE<br>FEMALE                      | 616 (54.47%)<br>515 (45.53%) |  |
| DROPPED MEMBERS  |    |                                               | NON BINARY<br>PREFER NOT TO ANSWEI  | 0 (0.00%)<br>R 0 (0.00%)     |  |
| DECEASED         | 10 |                                               | TREFERENCE TO ANSWER                | 0 (0.0070)                   |  |
| CLUB CANCELLED   | 0  | CLICK HERE FOR CUMULATIVE